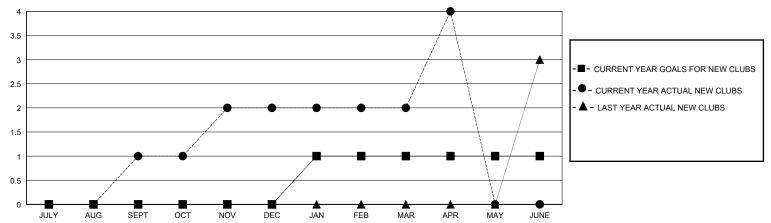

| RESULTS FOR 2023-2024                                       |                       |                         |                                                    |
| QUARTER                                                     | NEW CLUB GOAL        | NEW CLUBS        | DROPPED CLUBS    | QUARTER MEMB                                                | ER GROWTH NET<br>GOAL | MEMBER GROWTH<br>ACTUAL | DROPPED<br>MEMBERS ACTUAL<br>(including transfers) |
| JULY/AUG/SEPT<br>OCT/NOV/DEC<br>JAN/FEB/MAR<br>APR/MAY/JUNE | 0<br>0<br>1<br>0     | 1<br>1<br>0<br>2 | 0<br>0<br>1<br>1 | JULY/AUG/SEPT<br>OCT/NOV/DEC<br>JAN/FEB/MAR<br>APR/MAY/JUNE | 20<br>0<br>0<br>20    | 153<br>79<br>47<br>52   | 36<br>115<br>49<br>69                              |

## GOALS AND ACTUAL NEW CLUBS CUMULATIVE



## GOALS AND ACTUAL MEMBERS CUMULATIVE



| _ | MEMBER | GROWTH | NET | GOAL |
|---|--------|--------|-----|------|
|   |        |        |     |      |

- MEMBER GROWTH ACTUAL

▲ - LAST YEAR MEMBERSHIP ACTUAL

| DROPPED CLUBS: 2 |     | 36 CLUBS OF 49 ADDED 1 OR MORE<br>NEW MEMBERS | GENDER DISTRIBUTION  MALE 678 (39.03%) |                |
|------------------|-----|-----------------------------------------------|----------------------------------------|----------------|
| DROPPED MEMBERS  |     |                                               | FEMALE                                 | 1,059 (60.97%) |
| DIOFFED MEMBERS  |     |                                               |                                        |                |
| DECEASED         | 5   | CLICK HERE FOR CUMULATIVE