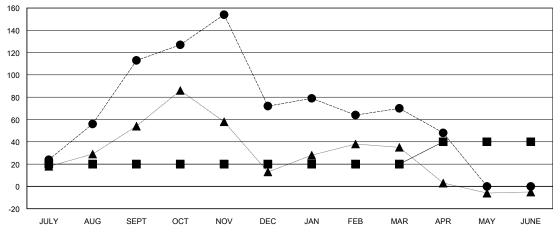

## GOALS AND ACTUAL MEMBERS CUMULATIVE

| _ | MEMBER | GROWTH | NET | GOAL |
|---|--------|--------|-----|------|
|   |        |        |     |      |

- MEMBER GROWTH ACTUAL

▲ - LAST YEAR MEMBERSHIP ACTUAL